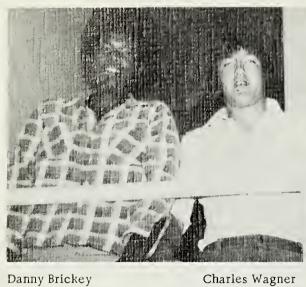

Row 1: Eugene Bolinsky, Danny Aistrop, Kim Jessee, Janet Lawson, Linda Powers, Larry Sturgill, Ozzie Randolph, Robbie Boggs, Don Klieneick, Dennis Mitchell, Adura Legg, Mr. Curry. Row 2: John Miller, David Qualls, Gary Carroll, Sammy Sturgill, Alfred Johnson, Mike Jones, David Coomer, Chuck Horton. Row 3: Lee Phillips, Mike Jones, Rick Carroll, Patrick Arnold, Harold Huff, Joe Pelfrey, Mark Tignor, Charles Wagner, Charles Lambert, George Sewell. Row 4: Tom Delp, Robert Clark, Eddie Gardner, Frank Stepp, Danny Dalton, Bucky Wiseman, Chris McCoy, Roy Bush, Dwight Sexton. Row 5: Johnny Ray, Danny Brickey.